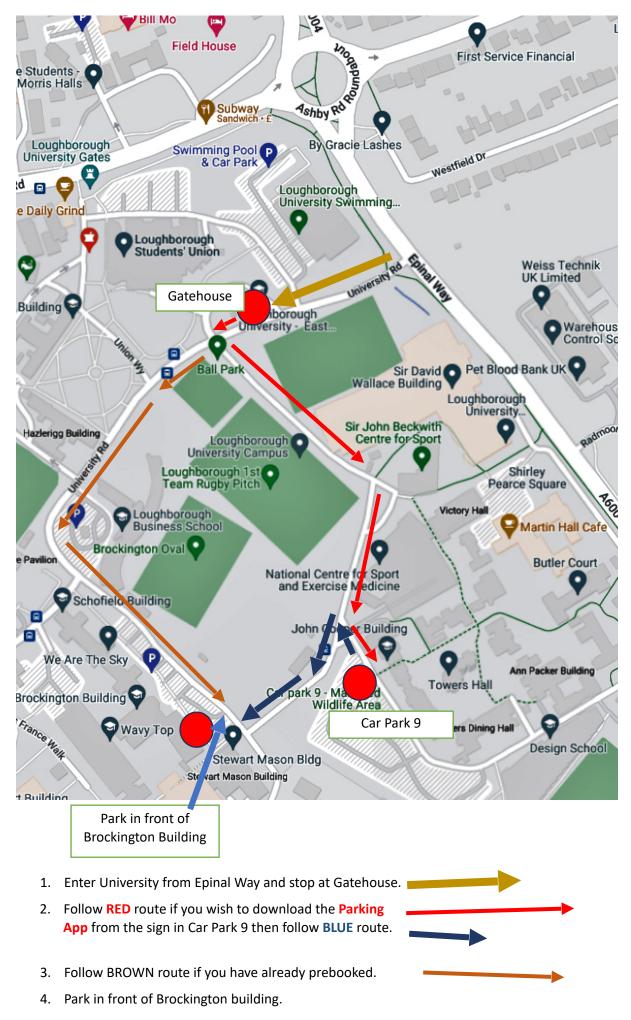

### See following map for route to Brockington Building

#### Route from Gatehouse to Brockington Building